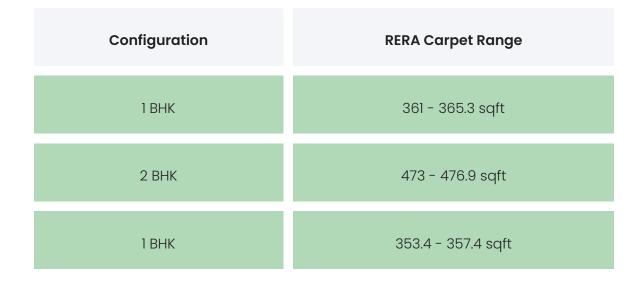

### **PROJECT & AMENITIES**

| Time Line                    | Size        | Typography  |
|------------------------------|-------------|-------------|
| Completed on 30th June, 2019 | 584.49 Sqmt | 1 ВНК,2 ВНК |